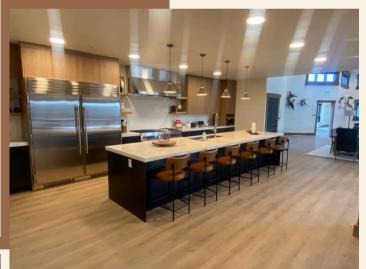

#### ELK RIDGE LODGE

9,157 SQ FT 300 PEOPLE CAPACITY 6 BATHROOMS FULLY EQUIPPED KITCHEN SOUND SYSTEM THROUGHOUT POOL TABLE, FOOSBALL AND PING PONG

## Wedding Packages

9,000 square-foot Elk Ridge Lodge with well-stocked stainless steel kitchen and indoor fireplace.

Your choice of a romantic wedding outdoor wedding overlooking our beautiful acreage on our large deck.

Royal Creek offers offers several different wedding spaces for couples and guests to make use of throughout each celebration. It is a spacious area that would be ideal for couples who are planning to host a large event. Our brand new Elk Ridge Lodge accommodates 300 guests for dinner inside. The patio is adorned beautifully, and it includes an outdoor fireplace, sitting area with a beautiful view and exquisite French doors. Interior rock fireplaces create a rustic elegant look while keeping the room's spacious feel uninterrupted, ensuring the couple's nearest and dearest can watch the memorable exchanging of vows.