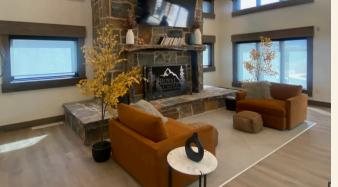

## PHEASANT HAVEN LODGE

RETREAT

CENTER

17 BED/20 BATH 12,400 SQ. FT FULLY EQUIPPED KITCHEN 2 FAMILY ROOMS GAME ROOM HOT TUBS WIFI WASHERS/DRYERS SLEEPS 50

sof a sold for

#### PHEASANT HAVEN

12,000 Sq. Ft Sleeps 50 17 bedrooms 20 bathrooms Fully equipped kitchen Game Room Seating for 48 at the dining tables BBQ Smoker located on back patio Large gathering area in Living room ELK RIDGE