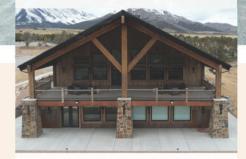

#### ELK RIDGE LODGE

9,157 SQ FT 300 PEOPLE CAPACITY 6 BATHROOMS FULLY EQUIPPED KITCHEN SOUND SYSTEM THROUGHOUT POOL TABLE, FOOSBALL AND PING PONG

Elk Ridge Lodge can host up to 300 guests. The wooden-framed indoor venue, is equipped with state-of-the-art amenities including a stage and dance floor. Outside, guests can wander through the beautiful acreage. This venue provides wonderful backdrops for wedding ceremonies and photoshoots. ROSE LODGE