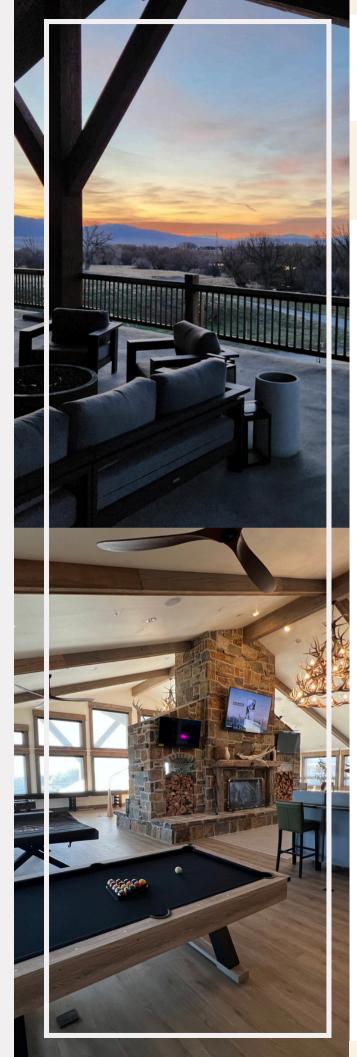

#### ELK RIDGE LODGE

9,157 SQ FT 300 PEOPLE CAPACITY 6 BATHROOMS FULLY EQUIPPED KITCHEN SOUND SYSTEM THROUGHOUT POOL TABLE, FOOSBALL AND PING PONG

Elk Ridge Lodge can host up to 300 guests. The wooden-framed indoor venue, is equipped with state-of-the-art amenities including a stage and dance floor. Outside, guests can wander through the beautiful acreage. This venue provides wonderful backdrops for wedding ceremonies and photoshoots. ROSE LODGE