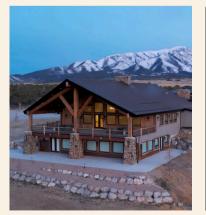

#### ELK RIDGE LODGE

9,157 SQ FT 300 PEOPLE CAPACITY 6 BATHROOMS FULLY EQUIPPED KITCHEN SOUND SYSTEM THROUGHOUT POOL TABLE, FOOSBALL AND PING PONG

Elk Ridge Lodge can host up to 300 guests. The wooden-framed indoor venue, is equipped with state-of-the-art amenities including a stage and dance floor. Outside, guests can wander through the beautiful acreage. This venue provides wonderful backdrops for wedding ceremonies and photoshoots. ROSE LODGE