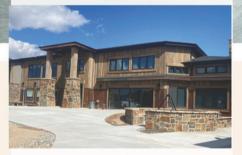

#### ELK RIDGE LODGE

9,157 SQ FT 300 PEOPLE CAPACITY 6 BATHROOMS FULLY EQUIPPED KITCHEN SOUND SYSTEM THROUGHOUT POOL TABLE, FOOSBALL AND PING PONG

## Wedding Packages

9,000 square-foot Elk Ridge Lodge with well-stocked stainless steel kitchen and indoor fireplace.

Your choice of a romantic wedding outdoor wedding overlooking our beautiful acreage on our large deck.

Royal Creek offers offers several different wedding spaces for couples and guests to make use of throughout each celebration. It is a spacious area that would be ideal for couples who are planning to host a large event. Our brand new Elk Ridge Lodge accommodates 300 guests for dinner inside. The patio is adorned beautifully, and it includes an outdoor fireplace, sitting area with a beautiful view and exquisite French doors. Interior rock fireplaces create a rustic elegant look while keeping the room's spacious feel uninterrupted, ensuring the couple's nearest and dearest can watch the memorable exchanging of vows.

Elk Ridge Lodge can host up to 300 guests. The wooden-framed indoor venue, is equipped with state-of-the-art amenities including a stage and dance floor. Outside, guests can wander through the beautiful acreage. This venue provides wonderful backdrops for wedding ceremonies and photoshoots. ROSE LODGE