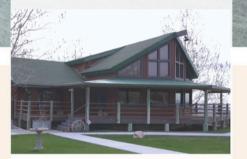

## PHEASANT HAVEN LODGE

RETREAT

CENTER

17 BED/20 BATH 12,400 SQ. FT FULLY EQUIPPED KITCHEN 2 FAMILY ROOMS GAME ROOM HOT TUBS WIFI WASHERS/DRYERS SLEEPS 50

sof a sold for

#### PHEASANT HAVEN

12,000 Sq. Ft Sleeps 50 17 bedrooms 20 bathrooms Fully equipped kitchen Game Room Seating for 48 at the dining tables BBQ Smoker located on back patio Large gathering area in Living room ELK RIDGE