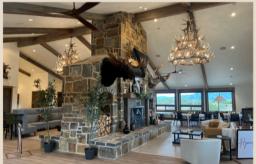

### **ABOUT:**

Built in 2023, our lodge is equipped with state of the art amenities, which include a full stainless steel chef's kitchen, smart tv's and a sound system throughout. This two story lodge offers ample space for your event and has a capacity of 300. With a large stone fireplace as the focal point of each level, and beautiful wood ceiling beams, you will see the incredible workmanship and that has gone into this brand new lodge. The lodge also offers space to relax and enjoy playing games. Upstairs you will find a pool table, ping pong, foosball, shuffleboard and pro shop. We pride ourselves in offering customized events for any occasion, including corporate retreats, family reunions, weddings and youth events. Our stunning views, surrounded by beautiful mountains, add a unique and intimate aesthetic to your event. Elk Ridge Lodge features a spacious indoor-outdoor reception area with firepits and cornhole.