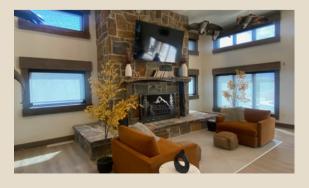

### **ABOUT:**

Built in 2023, our lodge is equipped with state of the art amenities, which include a full stainless steel chef's kitchen, smart tv's and a sound system throughout. This two story lodge offers ample space for your event and has a capacity of 300. With a large stone fireplace as the focal point of each level, and beautiful wood ceiling beams, you will see the incredible workmanship and that has gone into this brand new lodge. The lodge also offers space to relax and enjoy playing games. Upstairs you will find a pool table, ping pong, foosball, shuffleboard and pro shop. We pride ourselves in offering customized events for any occasion, including corporate retreats, family reunions, weddings and youth events. Our stunning views, surrounded by beautiful mountains, add a unique and intimate aesthetic to your event. Elk Ridge Lodge features a spacious indoor-outdoor reception area with firepits and cornhole.