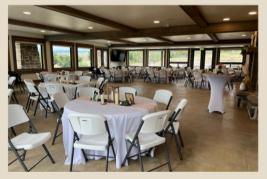

### **ABOUT:**

Built in 2023, our lodge is equipped with state of the art amenities, which include a full stainless steel chef's kitchen, smart tv's and a sound system throughout. This two story lodge offers ample space for your event and has a capacity of 300. With a large stone fireplace as the focal point of each level, and beautiful wood ceiling beams, you will see the incredible workmanship and that has gone into this brand new lodge. The lodge also offers space to relax and enjoy playing games. Upstairs you will find a pool table, ping pong, foosball, shuffleboard and pro shop. We pride ourselves in offering customized events for any occasion, including corporate retreats, family reunions, weddings and youth events. Our stunning views, surrounded by beautiful mountains, add a unique and intimate aesthetic to your event. Elk Ridge Lodge features a spacious indoor-outdoor reception area with firepits and cornhole.