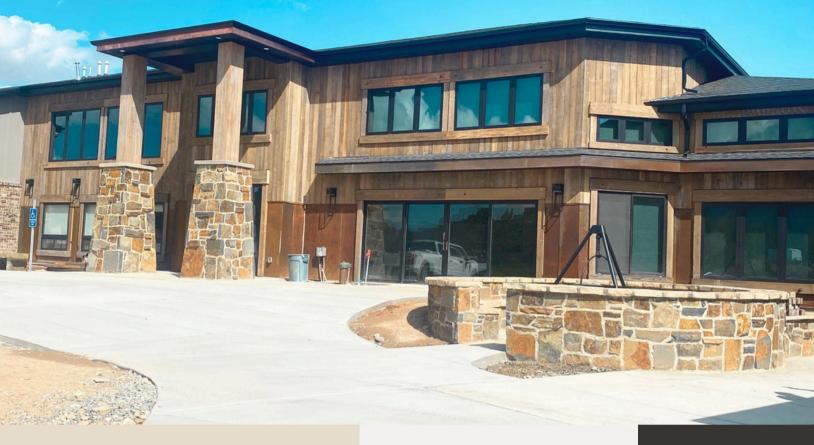

# ELK RIDGE LODGE

#### **PROPERTY FEATURES:**

6 Bathrooms

Chef's Kitchen

9,000 Sq Ft

24/7 Security

### **ABOUT:**

Built in 2023, our lodge is equipped with state of the art amenities, which include a full stainless steel chef's kitchen, smart tv's and a sound system throughout. This two story lodge offers ample space for your event and has a capacity of 300. With a large stone fireplace as the focal point of each level, and beautiful wood ceiling beams, you will see the incredible workmanship and that has gone into this brand new lodge. The lodge also offers space to relax and enjoy playing games. Upstairs you will find a pool table, ping pong, foosball, shuffleboard and pro shop. We pride ourselves in offering customized events for any occasion, including corporate retreats, family reunions, weddings and youth events. Our stunning views, surrounded by beautiful mountains, add a unique and intimate aesthetic to your event. Elk Ridge Lodge features a spacious indoor-outdoor reception area with firepits and cornhole.