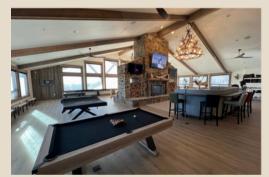

### **ABOUT:**

Built in 2023, our lodge is equipped with state of the art amenities, which include a full stainless steel chef's kitchen, smart tv's and a sound system throughout. This two story lodge offers ample space for your event and has a capacity of 300. With a large stone fireplace as the focal point of each level, and beautiful wood ceiling beams, you will see the incredible workmanship and that has gone into this brand new lodge. The lodge also offers space to relax and enjoy playing games. Upstairs you will find a pool table, ping pong, foosball, shuffleboard and pro shop. We pride ourselves in offering customized events for any occasion, including corporate retreats, family reunions, weddings and youth events. Our stunning views, surrounded by beautiful mountains, add a unique and intimate aesthetic to your event. Elk Ridge Lodge features a spacious indoor-outdoor reception area with firepits and cornhole.