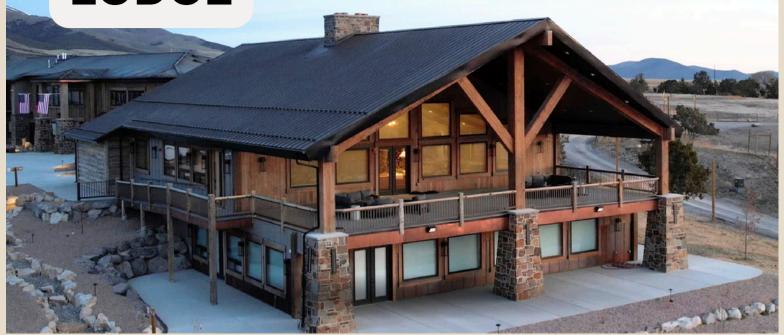

# ELK RIDGE LODGE

#### **PROPERTY FEATURES:**

6 Bathrooms

Chef's Kitchen

9,000 Sq Ft

24/7 Security

### **ABOUT:**

Built in 2023, our lodge is equipped with state of the art amenities, which include a full stainless steel chef's kitchen, smart tv's and a sound system throughout. This two story lodge offers ample space for your event and has a capacity of 300. With a large stone fireplace as the focal point of each level, and beautiful wood ceiling beams, you will see the incredible workmanship and that has gone into this brand new lodge. The lodge also offers space to relax and enjoy playing games. Upstairs you will find a pool table, ping pong, foosball, shuffleboard and pro shop. We pride ourselves in offering customized events for any occasion, including corporate retreats, family reunions, weddings and youth events. Our stunning views, surrounded by beautiful mountains, add a unique and intimate aesthetic to your event. Elk Ridge Lodge features a spacious indoor-outdoor reception area with firepits and cornhole.